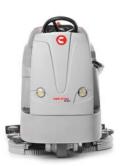

#### Optima 85/100 B - 90 S

Optima 85/100 B

Optima 90 S

Some equipments are available on request

#### **OPTIMA 90 S**

Version with cylindrical brushes suitable for uneven floors or with small solid debris to collect