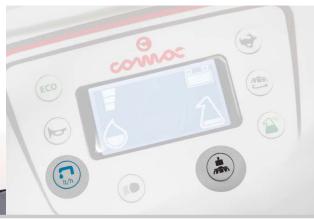

# **CONCEPT Easy to use**

- Intuitive controls

Forward/Backward gear selector

Working program selector

 Eco device to reduce consumption and noise level pushing only one button
 Automatich brush coupling-uncoupling (Optima 85/100 B)