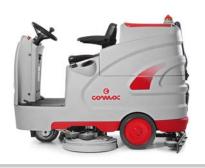

#### Optima 85/100 B - 90 S

Optima 85/100 B

Optima 90 S

Some equipments are available on request

#### **OPTIMA 85/100 B**

Version with disc brushes suitable for even floors with no solid debris