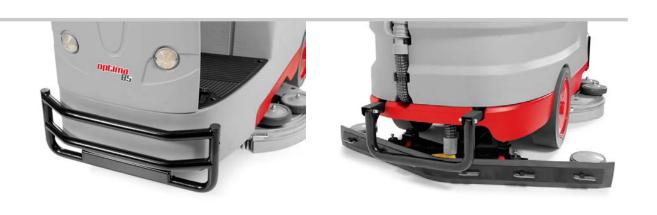

PTIMA 90 S**

Version with cylindrical brushes suitable for uneven floors or with small solid debris to collect







#### **EFFECTIVE**

Double vacuum motor as standard







Squeegee with different widths: 1120 mm or 1315 mm

Antiskid and non-marking wheels as standard

Adjustable solution flow

Adjustable brush pressure







#### **EASY**

#### to arrange before and after work







Fast tank filling (optional)

New dosing system with button controls (optional)

Quick detergent change





## **EASY** to maintain



Water filter easy to clean

Simple cleaning of suction filter and recovery tank

Fast tank emptying



Full accessibility to the battery compartment





## **SAFE**





High visibility, blinking light and front headlights with different light levels





## **SAFE**





Front-rear bumper and overhead guard (optional)





## **SAFE**



Access from both sides







#### **COMPARISON**

|                                          |             |                          |                     |               |                |                | a de la companya de l |                        |
|------------------------------------------|-------------|--------------------------|---------------------|---------------|----------------|----------------|-------------------------------------------------------------------------------------------------------------------------------------------------------------------------------------------------------------------------------------------------------------------------------------------------------------------------