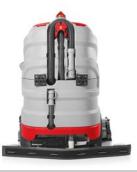

#### Optima 85/100 B - 90 S

Optima 85/100 B

Optima 90 S

Some equipments are available on request

#### **OPTIMA 85/100 B**

Version with disc brushes suitable for even floors with no solid debris