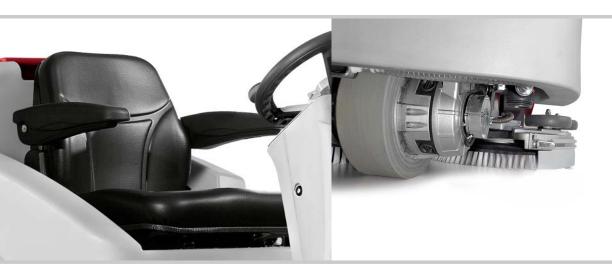

## **CONCEPT Easy to use**

- Easy access
- Height-adjustable driver seat
- Automatic electrobrake
- High visibility and compact dimensions to easily go around obstacles

# **CONCEPT Easy to use**

- Intuitive controls

Forward/Backward gear selector

Working program selector

 Eco device to reduce consumption and noise level pushing only one button
 Automatich brush coupling-uncoupling (Optima 85/100 B)