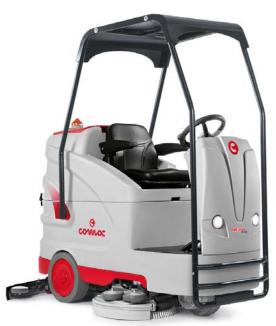

#### Optima 85/100 B - 90 S

Optima 85/100 B

Optima 90 S

Some equipments are available on request

## **CONCEPT Easy to use**

- Easy access
- Height-adjustable driver seat
- Automatic electrobrake
- High visibility and compact dimensions to easily go around obstacles