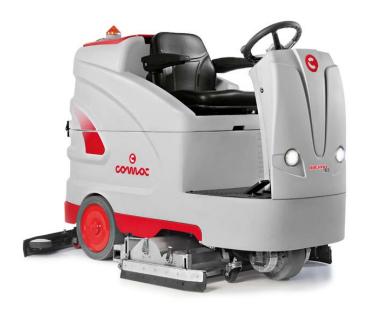

#### Optima 85/100 B - 90 S

Optima 85/100 B

Optima 90 S

Some equipments are available on request

#### **OPTIMA 90 S**

Version with cylindrical brushes suitable for uneven floors or with small solid debris to collect