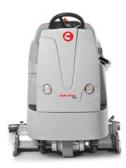

#### Optima 85/100 B - 90 S

Optima 85/100 B

Optima 90 S

Some equipments are available on request

#### **OPTIMA 90 S**

Version with cylindrical brushes suitable for uneven floors or with small solid debris to collect