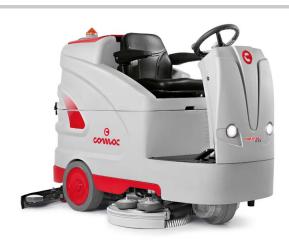

#### **OPTIMA 85/100 B**

Version with disc brushes suitable for even floors with no solid debris