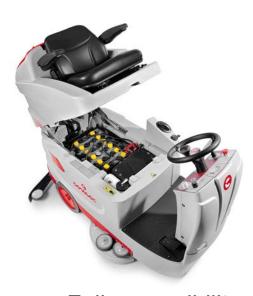

## **CONCEPT Easy to use**

- Easy access
- Height-adjustable driver seat
- Automatic electrobrake
- High visibility and compact dimensions to easily go around obstacles

# **CONCEPT Easy to use**

- Intuitive controls

Forward/Backward gear selector

Working program selector

 Eco device to reduce consumption and noise level pushing only one button
 Automatich brush coupling-uncoupling (Optima 85/100 B)