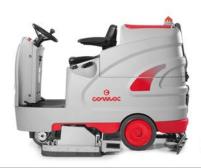

#### Optima 85/100 B - 90 S

Optima 85/100 B

Optima 90 S

Some equipments are available on request

#### **OPTIMA 85/100 B**

Version with disc brushes suitable for even floors with no solid debris