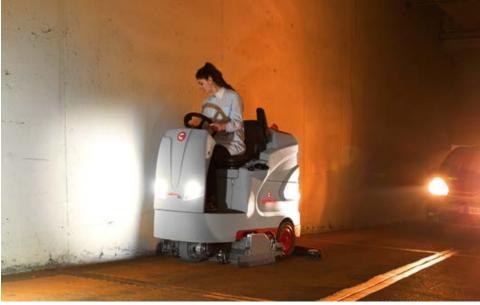

## **SAFE**

High visibility, blinking light and front headlights with different light levels

## **SAFE**

Front-rear bumper and overhead guard (optional)

## **SAFE**

Access from both sides