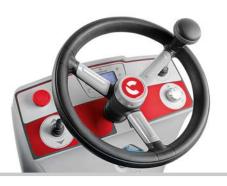

# **CONCEPT Easy to use**

- Intuitive controls

Forward/Backward gear selector

Working program selector

 Eco device to reduce consumption and noise level pushing only one button
 Automatich brush coupling-uncoupling (Optima 85/100 B)