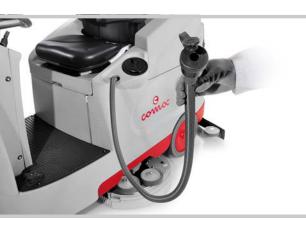

#### to arrange before and after work

Fast tank filling (optional)

New dosing system with button controls (optional)

Quick detergent change