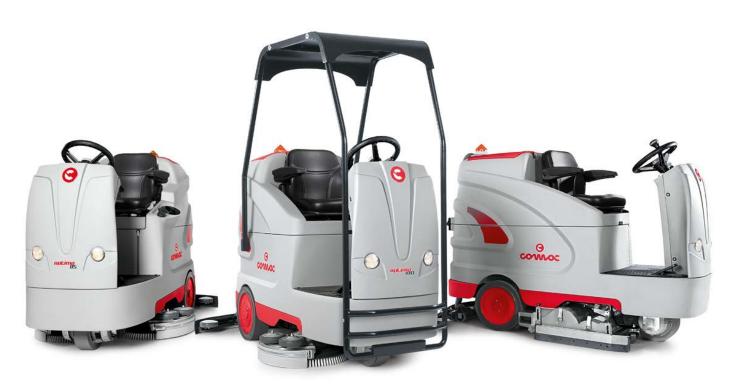

#### Optima 85/100 B - 90 S

Optima 85/100 B

Optima 90 S

Some equipments are available on request