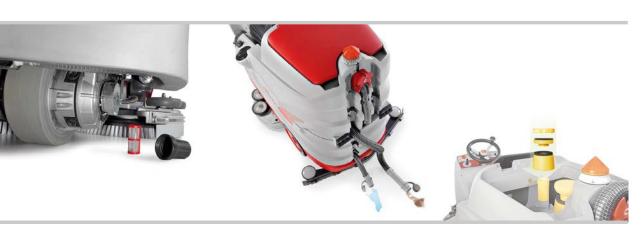

#### **EFFECTIVE**

Double vacuum motor as standard

Squeegee with different widths: 1120 mm or 1315 mm

Antiskid and non-marking wheels as standard

Adjustable solution flow

Adjustable brush pressure

## **EASY** to maintain

Water filter easy to clean

Simple cleaning of suction filter and recovery tank

Fast tank emptying

Full accessibility to the battery compartment