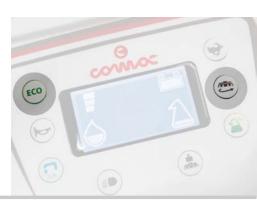

# **CONCEPT Easy to use**

- Intuitive controls

Forward/Backward gear selector

Working program selector

 Eco device to reduce consumption and noise level pushing only one button
 Automatich brush coupling-uncoupling (Optima 85/100 B)