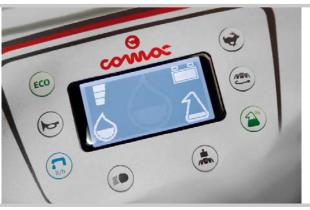

# **CONCEPT Easy to use**

- Intuitive controls

Forward/Backward gear selector

Working program selector

 Eco device to reduce consumption and noise level pushing only one button
 Automatich brush coupling-uncoupling (Optima 85/100 B)