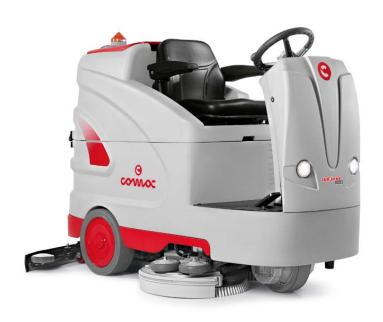

#### Optima 85/100 B - 90 S

Optima 85/100 B

Optima 90 S

Some equipments are available on request

#### **OPTIMA 85/100 B**

Version with disc brushes suitable for even floors with no solid debris