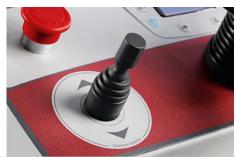

# **CONCEPT Easy to use**

- Intuitive controls

Forward/Backward gear selector

Working program selector

 Eco device to reduce consumption and noise level pushing only one button
 Automatich brush coupling-uncoupling (Optima 85/100 B)