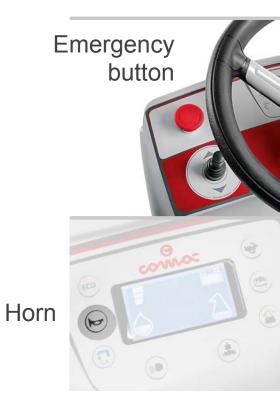

# **CONCEPT Easy to use**

- Intuitive controls

Forward/Backward gear selector

Working program selector

 Eco device to reduce consumption and noise level pushing only one button
 Automatich brush coupling-uncoupling (Optima 85/100 B)